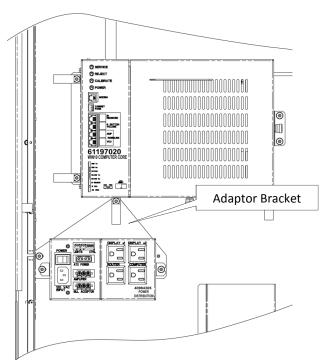

In addition to the new Computer Core, this kit contains the bracket required to relocate the Power Distribution Unit slightly lower in the cabinet providing clearance for the video cables.

1. Power off your jukebox and unplug it from the wall.

CAUTION: Be sure to unplug the power cord before installing the adaptor bracket.

- 2. Locate the Power Distribution Unit and remove the two hex nuts securing it to the cabinet. Retain the nuts.
- 3. Loosen the nut holding the cable clamp directly above the Power Distribution Unit.
- 4. Carefully slide the adaptor bracket in behind the Power Distribution Unit. Align the slot in the top of the bracket under the cable clamp above the Power Distribution Unit and fit the bracket over the two mounting studs that held the Power Distribution Unit.
- 5. Tighten the nut holding the cable clamp. Install the #8-32 KEPS Hex Nut (item #3) on the left hand stud. Leave the right hand stud open.

- 6. Position the Power Distribution Unit over the two studs on the adaptor bracket (item #2) and secure it to the adaptor bracket using the two nuts retained from step 2.
- 7. Remove and replace the Computer Core with the new core (item #1).
- 8. Check that all connections and correct and secure. Plug the jukebox back in the wall. Power up and confirm proper operation of the jukebox.